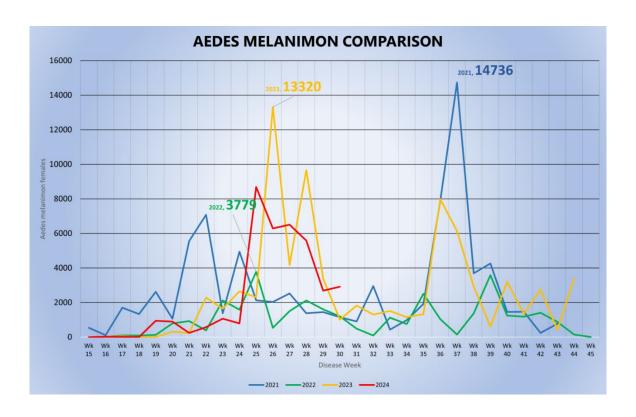

**LAB / VECTOR SURVEILLANCE:** The District's New Jersey light traps have continued catching mosquitoes (Attachment 1). According to the graph, *Culex pipiens* and *Culex tarsalis* populations are higher than the previous year at this time, but are lower than past years. *Anopheles freeborni* has began to increase over the past month. Sentinel chickens sera samples are continuing to be taken biweekly. CO2 trapping has continued and traps are being deployed routinely. Mosquito pools are being submitted for mosquito-borne disease. As of August 6<sup>th</sup>, 244 pools have been submitted; with 17 of those pools being positive. Also, *Aedes aegypti* has been detected a total of 42 times in Oroville, 41 times in Chico, 5 times in Thermalito, 3 times in Hamilton City, and 1 time in Biggs.