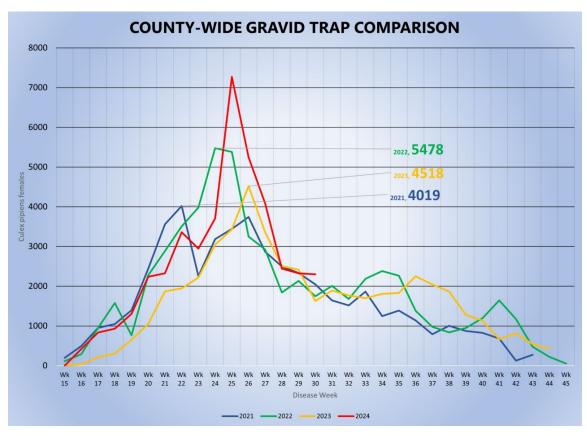

**LAB / VECTOR SURVEILLANCE:** The District's New Jersey light traps have continued catching mosquitoes (Attachment 1). According to the graph, *Culex pipiens* and *Culex tarsalis* populations are higher than the previous year at this time, but are lower than past years. *Anopheles freeborni* has began to increase over the past month. Sentinel chickens sera samples are continuing to be taken biweekly. CO2 trapping has continued and traps are being deployed routinely. Mosquito pools are being submitted for mosquito-borne disease. As of August 6<sup>th</sup>, 244 pools have been submitted; with 17 of those pools being positive. Also, *Aedes aegypti* has been detected a total of 42 times in Oroville, 41 times in Chico, 5 times in Thermalito, 3 times in Hamilton City, and 1 time in Biggs.