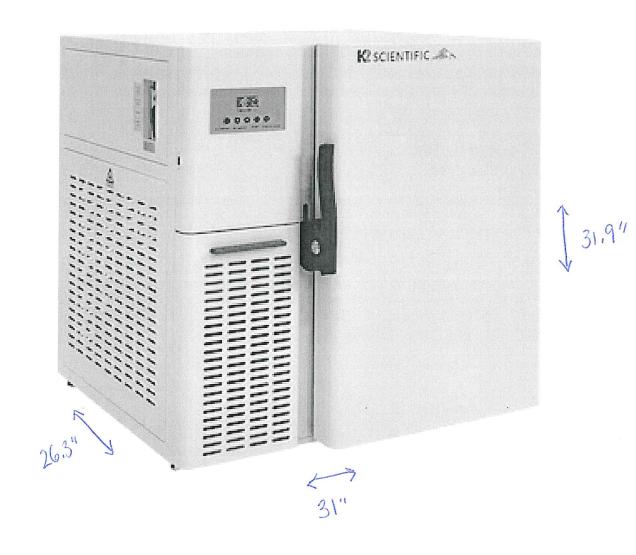

### Specifications

| B A | -   |   | - |   |
|-----|-----|---|---|---|
| IVI | (0) | O | e | l |

K203ULT

Interior Volume

3.39 cubic foot

**Temp Range** 

-25°C to -86°C

Dimensions D x W x H

Exterior: 26.38" x 31.3" x 31.9" Interior: 19.29" x 12.6" x 24.02"

Shelves

1

Doors

1 right hand swing external 2 right hand swing

internal

**Electrical** 

120v 60Hz 15 Amp

| MODEL<br>NUMBER | CAPACITY<br>Cu. Ft. | EXTERIOR<br>Depth x Width x Height | INTERIOR<br>Depth x Width x Height | TEMP RANGE<br>(SETPOINT)  | DOORS                    | SHELVES | DEFROST | SHIPPING WT.<br>LBS. |
|-----------------|---------------------|------------------------------------|------------------------------------|---------------------------|--------------------------|---------|---------|----------------------|
| K203ULT         | 3                   | 26.38" x 31.3" x 31.9"             | 19.29" x 12.6" x 24.02"            | -25°C to -86°C<br>(-80°C) | 1 external<br>2 internal | 1       | Manual  | 232 lbs              |