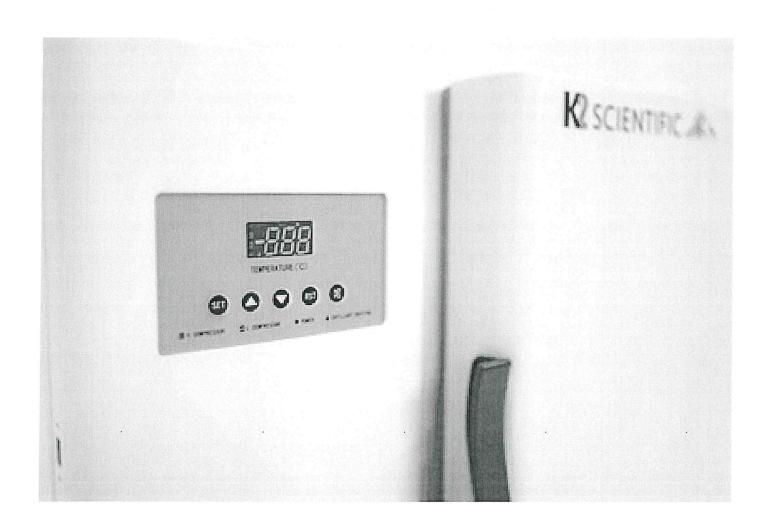

Performance

Temperature range: -40°C to -86°C

Time from ambient to -86°C: 4 hours

Uniformity: ±4°C

Time from -86°C to -50°C with door close (ambient 25°C): 2

hours

Controller

- Style: microcomputer controlled with analog display
- Range -40°C to -86°C
- Step: 1°C
- Thermo sensor: PT100
- Displays: internal temperature, ambient temperature, input

We use cookies to make your experience better. To comply with the violeties of the cookies. Learn more.

- Indicators: Locked, running, power, alarm, door open, over

temperature

battery low, condenser clean

- Intelligent microprocessor digital display, password protected
- Cabinet and ambient air temperature displays
- Adjustable temperature control
- · Audible and visual high or low temperature alarms
- · Power failure audible alarm
- · Low-battery audible alarm
- · Sensor failure alarm
- Key lock
- · Interior cabinet constructed of stainless steel
- PUF-VIP, high density insulation
- Leveling legs
- · Remote, plug-in dry alarm contacts
- Built and shipped from ISO 9001:2008
   manufacturing and distribution facilities
- Each cabinet undergoes three quality control checks prior to shipping
- · Warranty: two-year parts, labor, or full replacement