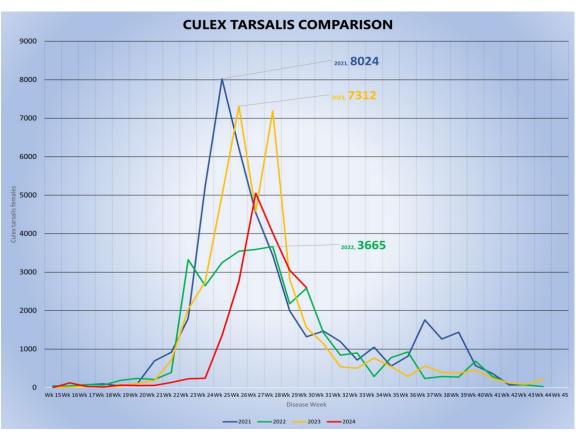

**LAB / VECTOR SURVEILLANCE:** The District's New Jersey light traps have continued catching mosquitoes (Attachment 1). According to the graph, *Culex pipiens* and *Culex tarsalis* populations are higher than the previous year at this time, but are lower than past years. *Anopheles freeborni* has began to increase over the past month. Sentinel chickens sera samples are continuing to be taken biweekly. CO2 trapping has continued and traps are being deployed routinely. Mosquito pools are being submitted for mosquito-borne disease. As of August 6<sup>th</sup>, 244 pools have been submitted; with 17 of those pools being positive. Also, *Aedes aegypti* has been detected a total of 42 times in Oroville, 41 times in Chico, 5 times in Thermalito, 3 times in Hamilton City, and 1 time in Biggs.