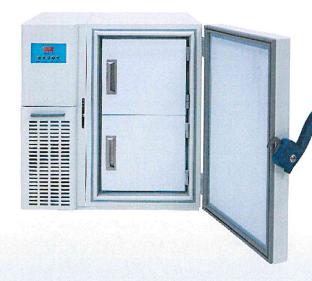

Exterior: 26.38" x 31.3" x 31.9" Interior: 19.29" x 12.6" x 24.02"

Shelves

1

Doors

1 right hand swing external 2 right hand swing

internal

**Electrical** 

120v 60Hz 15 Amp

| MODEL<br>NUMBER | CAPACITY<br>Cu. Ft. | EXTERIOR<br>Depth x Width x Height | INTERIOR<br>Depth x Width x Height | TEMP RANGE<br>(SETPOINT)  | DOORS                    | SHELVES | DEFROST | SHIPPING WT.<br>LBS. |
|-----------------|---------------------|------------------------------------|------------------------------------|---------------------------|--------------------------|---------|---------|----------------------|
| K203ULT         | 3                   | 26.38" x 31.3" x 31.9"             | 19.29" x 12.6" x 24.02"            | -25°C to -86°C<br>(-80°C) | 1 external<br>2 internal | 1       | Manual  | 232 lbs              |