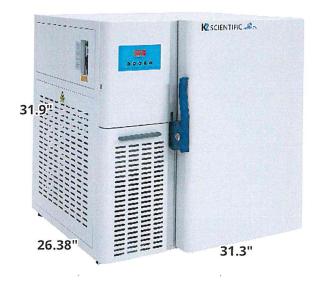

Exterior: 26.38" x 31.3" x 31.9" Interior: 19.29" x 12.6" x 24.02"

Shelves

1

Doors

1 right hand swing external 2 right hand swing

internal

**Electrical** 

120v 60Hz 15 Amp

| MODEL<br>NUMBER | CAPACITY<br>Cu. Ft. | EXTERIOR<br>Depth x Width x Height | INTERIOR<br>Depth x Width x Height | TEMP RANGE<br>(SETPOINT)  | DOORS                    | SHELVES | DEFROST | SHIPPING WT.<br>LBS. |
|-----------------|---------------------|------------------------------------|------------------------------------|---------------------------|--------------------------|---------|---------|----------------------|
| K203ULT         | 3                   | 26.38" x 31.3" x 31.9"             | 19.29" x 12.6" x 24.02"            | -25°C to -86°C<br>(-80°C) | 1 external<br>2 internal | 1       | Manual  | 232 lbs              |