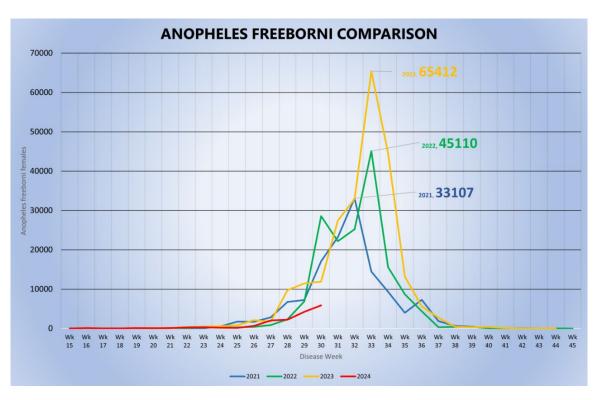

**LAB / VECTOR SURVEILLANCE:** The District's New Jersey light traps have continued catching mosquitoes (Attachment 1). According to the graph, *Culex pipiens* and *Culex tarsalis* populations are higher than the previous year at this time, but are lower than past years. *Anopheles freeborni* has began to increase over the past month. Sentinel chickens sera samples are continuing to be taken biweekly. CO2 trapping has continued and traps are being deployed routinely. Mosquito pools are being submitted for mosquito-borne disease. As of August 6<sup>th</sup>, 244 pools have been submitted; with 17 of those pools being positive. Also, *Aedes aegypti* has been detected a total of 42 times in Oroville, 41 times in Chico, 5 times in Thermalito, 3 times in Hamilton City, and 1 time in Biggs.