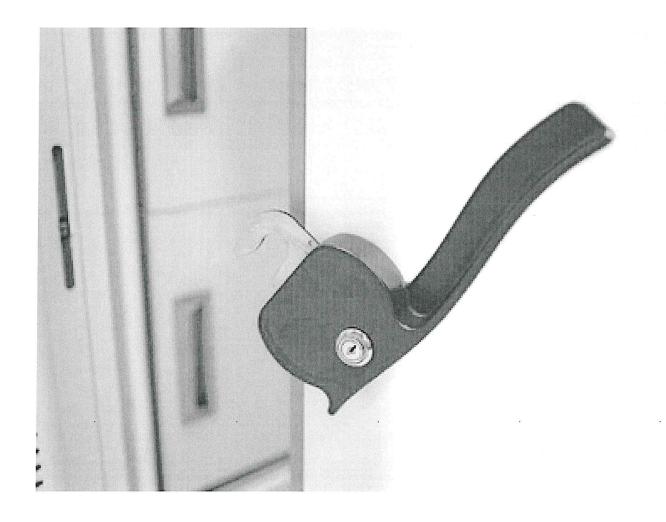

- Intelligent microprocessor digital display, password protected
- Cabinet and ambient air temperature displays
- Adjustable temperature control
- · Audible and visual high or low temperature alarms
- · Power failure audible alarm
- · Low-battery audible alarm
- · Sensor failure alarm
- Key lock
- · Interior cabinet constructed of stainless steel
- PUF-VIP, high density insulation
- Leveling legs
- · Remote, plug-in dry alarm contacts
- Built and shipped from ISO 9001:2008
   manufacturing and distribution facilities
- Each cabinet undergoes three quality control checks prior to shipping
- · Warranty: two-year parts, labor, or full replacement