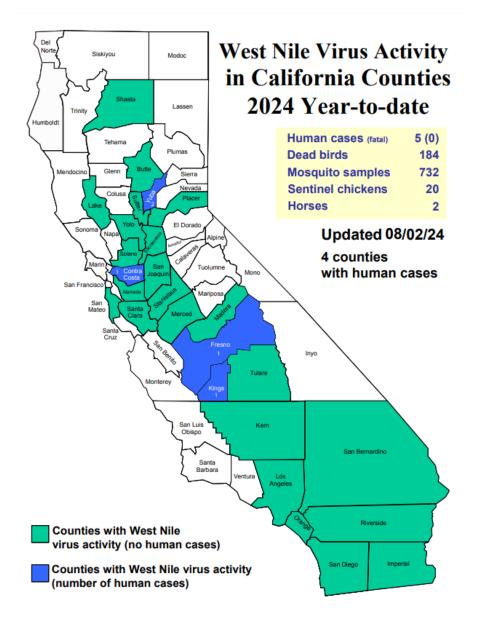

**VIRUS SURVEILLANCE:** West Nile virus (WNV) activity has increased within the District's service area with a total of 1 positive human, 4 dead birds 17 positive pools and 1 positive chicken coop. WNV has been identified in 5 human cases, 184 dead birds,732 mosquito pools, 20 chickens, and 2 horse in California to date (Attachment 2).

#### Attachment # 2

|        | Humans | Horses | Dead Birds | Dead Squirrels | Mosquito Pools | Sentinel Chickens |
|--------|--------|--------|------------|----------------|----------------|-------------------|
| 2004   | 7      | 18     | 118        | 0              | 1              | 50                |
| 2005   | 25     | 7      | 79         | 0              | 4              | 15                |
| 2006   | 34     | 0      | 40         | 1              | 1              | 49                |
| 2007   | 16     | 0      | 27         | 0              | 5              | 32                |
| 2008   | 6      | 0      | 38         | 0              | 5              | 31                |
| 2009   | 2      | 0      | 13         | 0              | 5              | 36                |
| 2010   | 1      | 1      | 6          | 1              | 7              | 7                 |
| 2011   | 3      | 0      | 0          | 0              | 1              | 20                |
| 2012   | 10     | 2      | 53         | 2              | 27             | 43                |
| 2013   | 24     | 0      | 42         | 1              | 38             | 57                |
| 2014   | 25     | 0      | 22         | 0              | 43             | 37                |
| 2015   | 55     | 0      | 38         | 0              | 101            | 37                |
| 2016   | 21     | 0      | 22         | 0              | 48             | 38                |
| 2017   | 3      | 0      | 5          | 0              | 49             | 31                |
| 2018   | 12     | 0      | 4          | 0              | 49             | 37                |
| 2019   | 5      | 0      | 1          | 0              | 45             | 34                |
| 2020   | 4      | 1      | 4          | 0              | 31             | 23                |
| 2021   | 12     | 0      | 2          | 0              | 80             | 26                |
| 2022   | 3      | 0      | 2          | 0              | 39             | 26                |
| 2023   | 18     | 1      | 2          | 0              | 70             | 31                |
| 2024   | 1      | 0      | 4          | 0              | 17             | 1                 |
| Totals | 286    | 30     | 518        | 5              | 649            | 661               |